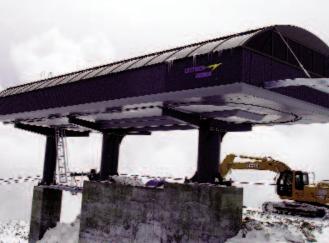

# LIFTS 2007-IT WAS A GOOD YEAR

It's apropos that uphill transportation numbers are, indeed, going up.

BY JENNIFER ROWAN

Rather than keep you in suspense, let's cut right to the chase-there were a total of 41 chairlifts, gondolas and platters installed in 2007, representing a VTFH of 85,393, which is about a 25 percent increase over last year. Not too shabby. Not too shabby at all.

And who were the busy manufacturers this summer? Doppelmayr CTEC is responsible for 61.5 percent of the total VTFH (52,558), with 31 lifts, eight more than last year. Leitner-Poma of America kept itself busy with 10 installations