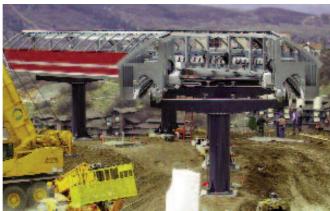

# LIFTS 2007-IT WAS A GOOD YEAR

It's apropos that uphill transportation numbers are, indeed, going up.

BY JENNIFER ROWAN

Rather than keep you in suspense, let's cut right to the chase-there were a total of 41 chairlifts, gondolas and platters installed in 2007, representing a VTFH of 85,393, which is about a 25 percent increase over last year. Not too shabby. Not too shabby at all.

And who were the busy manufacturers this summer? Doppelmayr CTEC is responsible for 61.5 percent of the total VTFH (52,558), with 31 lifts, eight more than last year. Leitner-Poma of America kept itself busy with 10 installations