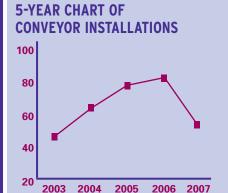

# LIFTS 2007-IT WAS A GOOD YEAR

It's apropos that uphill transportation numbers are, indeed, going up.

BY JENNIFER ROWAN

Rather than keep you in suspense, let's cut right to the chase-there were a total of 41 chairlifts, gondolas and platters installed in 2007, representing a VTFH of 85,393, which is about a 25 percent increase over last year. Not too shabby. Not too shabby at all.

And who were the busy manufacturers this summer? Doppelmayr CTEC is responsible for 61.5 percent of the total VTFH (52,558), with 31 lifts, eight more than last year. Leitner-Poma of America kept itself busy with 10 installations

#### **NEW LIFTS BY REGION** LIFT COMPARISON WITH PRECEDING YEARS Gondolas/ 2001 2002 2003 Region **New VTFH** Surface Chairs Trams Total East East 7.610 Midwest Midwest Mountain Mountain 39,455 Pacific Pacific 16718 Canada 13 11 Canada 21.610 **TOTALS** 62.519