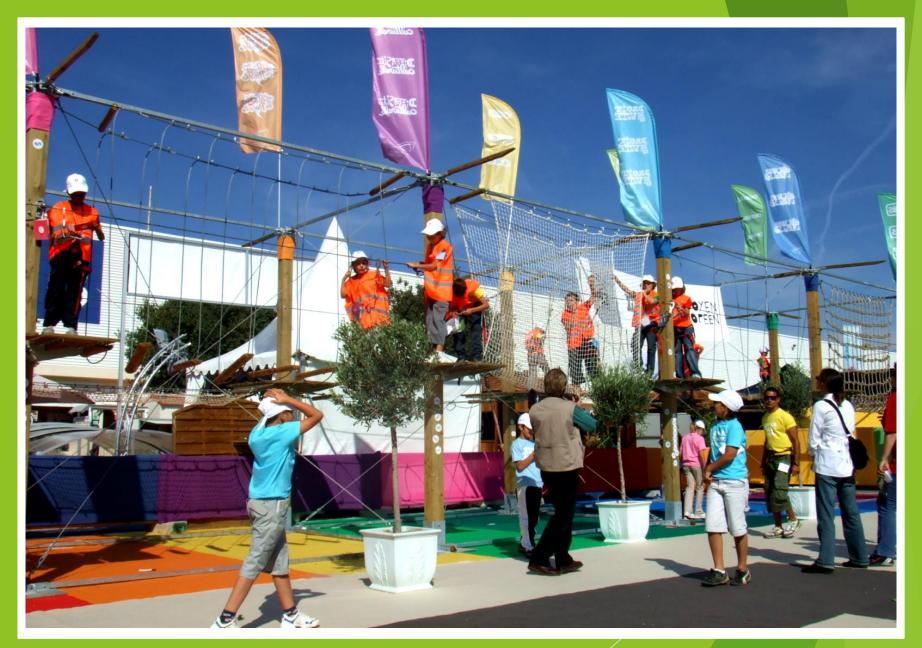

# Mobile Challenge Course

- 2 to 6 years old / 4 to12 years old
- Continuous Belay System
- Indoor/ Outdoor
- Minimum 6 poles-6 games
- Quick set-up
- Choice of 40 games
- Interchangeable
- Starting Point 6 poles-6 games \$30,000