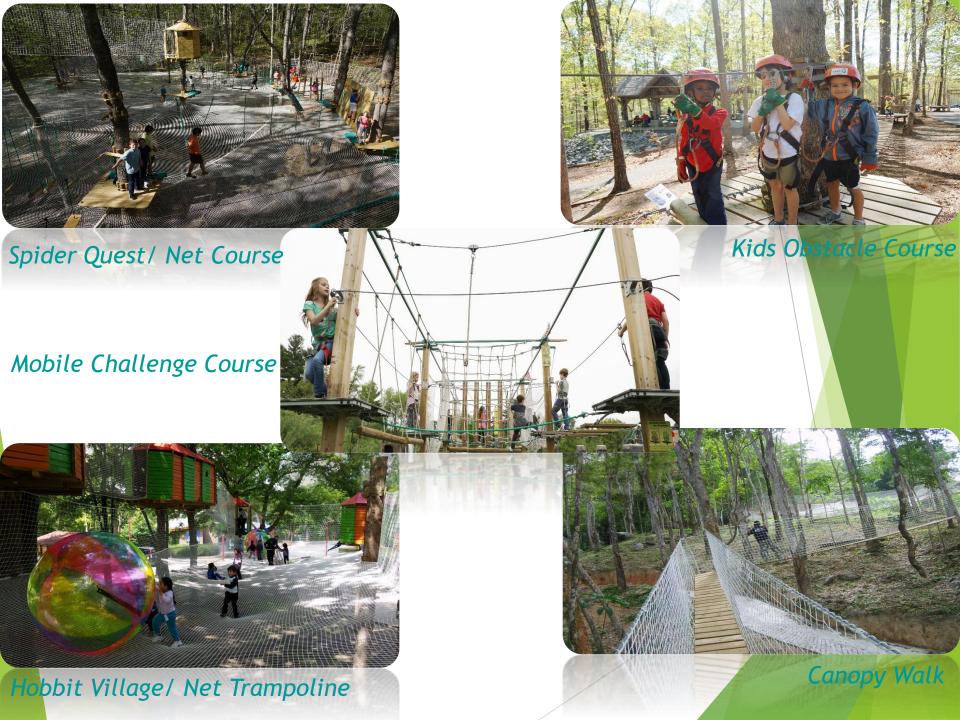

# **CREATING UNIQUE ADVENTURES**

MUST BE A FAMILY DESTINATION

**GET THE KIDS TO PLAY** 

BE UNIQUE, BE ORIGINAL, BE FUN AND EDUCATIONAL

SPIDER QUEST/ NET COURSE

## Spider Quest/ Net Course

- Giant Safety Net/ Obstacle Course Harness Free
- Limited Supervision
- Great Family Activity
- Quick Briefing/ Large Capacity
- Ideal Add-On
- Customizable/ Expandable
- Quick ROI
- Starting Point 15 obstacles \$90,000

KIDS CHALLENGE COURSE/ CHICK PEA

Chick Pea/ Kids Challenge Course

4 to 6 years old

Continuous Belay System

1 to 1.5 hour of activity

 Obstacles adapted to age range

 On trees or on poles installation

Quick ROI

# Mobile Challenge Course

- 2 to 6 years old / 4 to12 years old
- Continuous Belay System
- Indoor/ Outdoor
- Minimum 6 poles-6 games
- Quick set-up
- Choice of 40 games
- Interchangeable
- Starting Point 6 poles-6 games \$30,000

## Hobbit Village/ Trampoline Net

 Combination of net trampolines/ net bridges/ slides/ treehouses...

Limited Supervision

Great family activity

Customizable / age range

Ideal Add-On

Quick briefing

Large capacity

 Starting Point trampoline only 1,500 sqft \$30,000

- Walk in the canopy
- Harness Free
- Perfect for view points or

spectacular scenery

Complimentary to any Treetop

**Activities** 

(Kids/Parents/Grand-parents...)