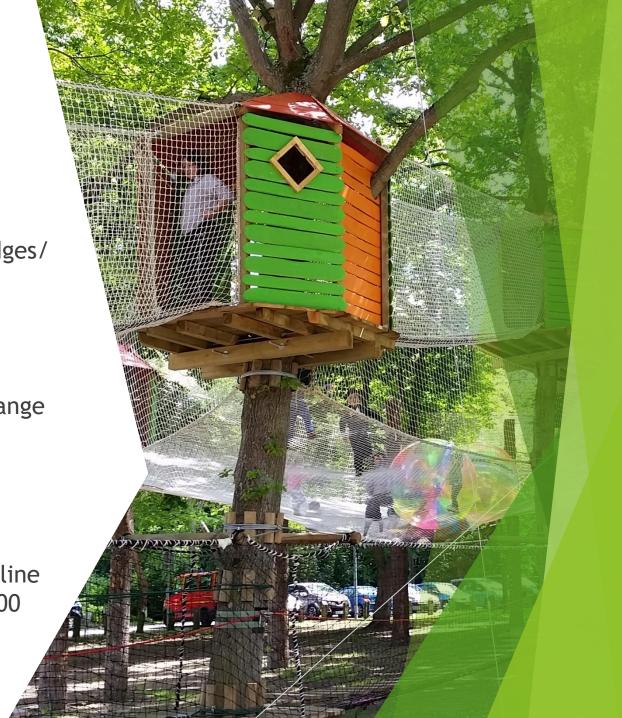

**HOBBIT VILLAGE** 

**NET TRAMPOLINE** 

## Hobbit Village/ Trampoline Net

 Combination of net trampolines/ net bridges/ slides/ treehouses...

Limited Supervision

Great family activity

Customizable / age range

Ideal Add-On

Quick briefing

Large capacity