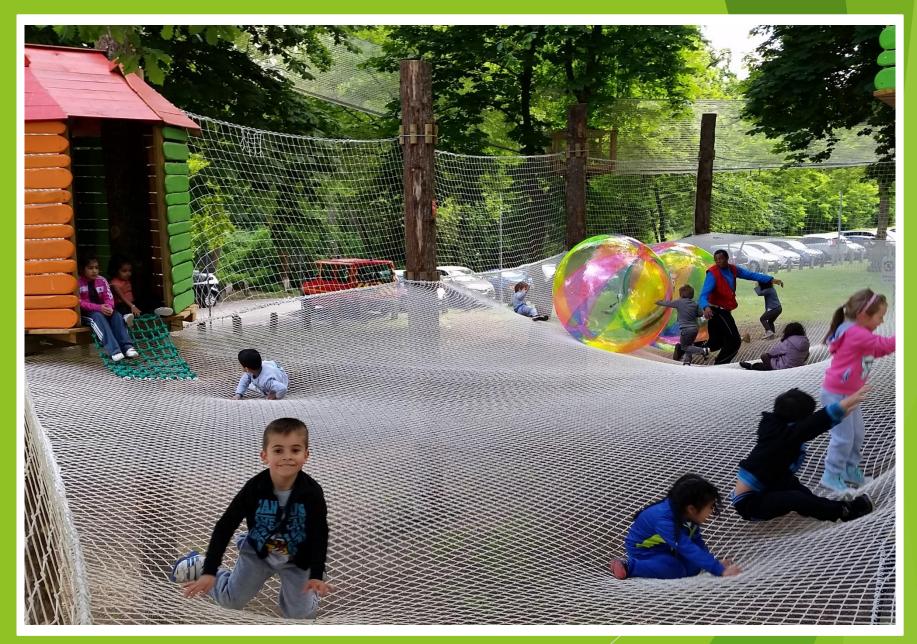

# **CREATING UNIQUE ADVENTURES**

MUST BE A FAMILY DESTINATION

**GET THE KIDS TO PLAY** 

BE UNIQUE, BE ORIGINAL, BE FUN AND EDUCATIONAL

SPIDER QUEST/ NET COURSE

## Spider Quest/ Net Course

- Giant Safety Net/ Obstacle Course Harness Free
- Limited Supervision
- Great Family Activity
- Quick Briefing/ Large Capacity
- Ideal Add-On
- Customizable/ Expandable
- Quick ROI
- Starting Point 15 obstacles \$90,000