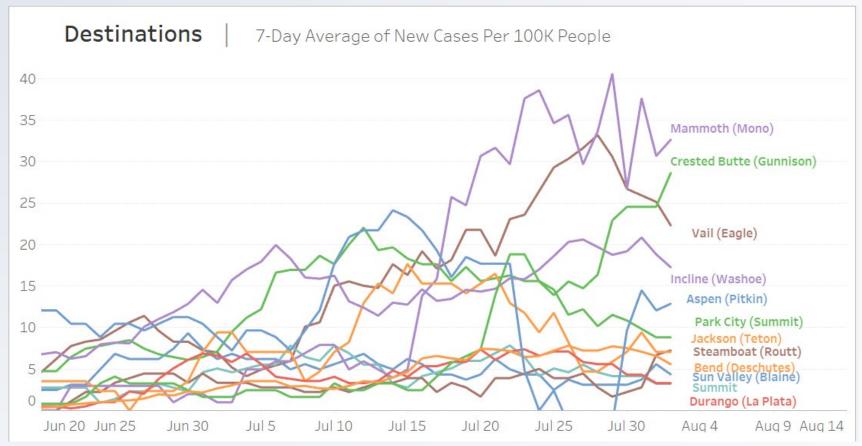

### C19 New Cases at Comparable Destinations

as of 8/2

Data courtesy of John Hopkins

The COVID-19 Virus Tracking is a weekly distribution of Insights Collective, an industry Think Tank focused on leading destinations through the New Realities of destination/resort management, marketing and positioning.