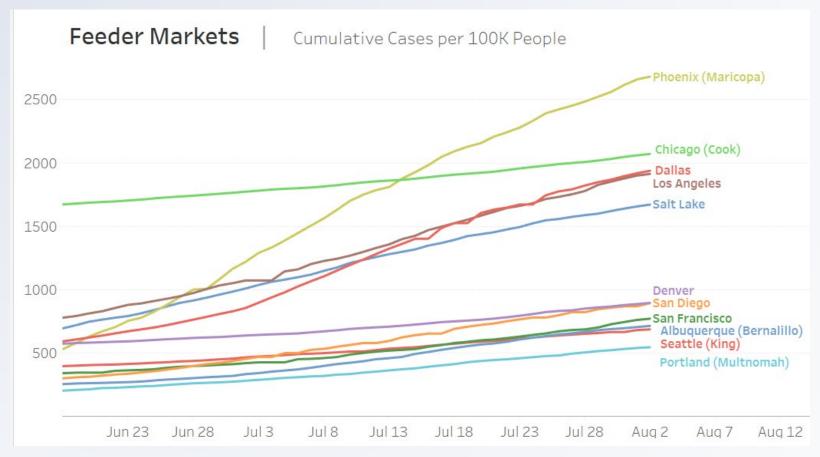

### C19 Cases at Comparable Feeder Markets

as of 8/2

Data courtesy of John Hopkins