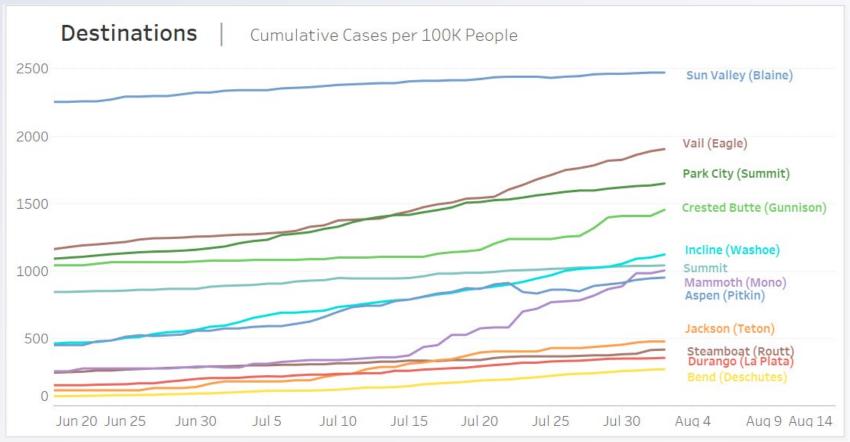

### C19 Cases at Comparable Destinations

as of 8/2

Data courtesy of John Hopkins