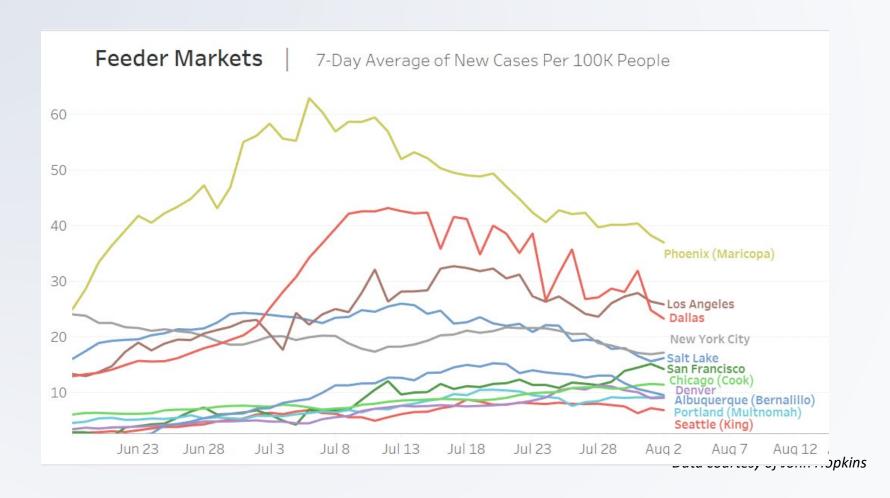

## INSIGHTS COLLECTIVE

Pandemic Economics Think Tank

# COVID-19 Tracking Prototype

Data as of 8/2/20



### C19 Cases at Comparable Feeder Markets

as of 8/2



Data courtesy of John Hopkins



## C19 New Cases at Comparable Feeder Markets as of 8/2





### C19 Cases at Comparable Destinations

as of 8/2



Data courtesy of John Hopkins



### C19 New Cases at Comparable Destinations

as of 8/2



Data courtesy of John Hopkins

The COVID-19 Virus Tracking is a weekly distribution of Insights Collective, an industry Think Tank focused on leading destinations through the New Realities of destination/resort management, marketing and positioning.

The COVID-19 Virus Tracking, combined with other resources from Insights Collective, allow destination and resort executives have top-line information on demand and supply developments, along with Insights Collective knowledge on where to focus resources next. Customized comparisons are available.

For more information on COVID-19 developments, or industry implications: insightscollectiveinfo@gm